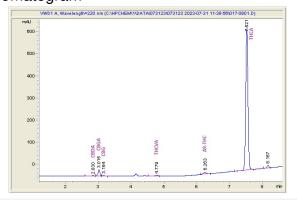

## Chromatogram

CBDA CBGA CBG THCV Delta- THCA a 9-THC 0.09 1.111 0.111 0.225 0.291 26.751