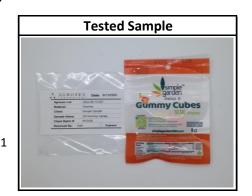

## **CERTIFICATE OF ANALYSIS**

**HPLC** 

**Prepared For:** Simple Garden Date: 6/21/2022

**Product Description:** Solid Material: Gummy

Batch / Lot #: N/A

**Testing Protocol:** Potency **Testing Method:** 

**Sample Received:** 6/13/2022 Sample ID: 2022-06-13-001

Sample Size: 3726.68 mg **Moisture Analysis:** N/A Sample Name: D9 Gummy Variety Density (g/mL): N/A

|         |       | Potency Ana | lysis    |         |       |        |           |
|---------|-------|-------------|----------|---------|-------|--------|-----------|
|         |       |             | Compound | LOQ (%) | (%)   | (mg/g) | mg/Edible |
| Δ9-THCP | 0.00% |             | Δ9-ΤΗСΡ  | 0.02    | 0.00% | 0.0    | 0.0       |
| Δ9-THC  |       | 0.25%       | Δ9-ΤΗС   | 0.02    | 0.25% | 2.5    | 9.4       |
| THCA    | 0.00% |             | THCA     | 0.02    | 0.00% | 0.0    | 0.0       |
| Δ8-THC  | 0.00% |             | Δ8-ΤΗС   | 0.02    | 0.00% | 0.0    | 0.0       |
| THCV    | 0.00% |             | THCV     | 0.02    | 0.00% | 0.0    | 0.0       |
| THCVA   | 0.00% |             | THCVA    | 0.02    | 0.00% | 0.0    | 0.0       |
| CBD     | 0.00% |             | CBD      | 0.02    | 0.00% | 0.0    | 0.0       |
| CBDA    | 0.00% |             | CBDA     | 0.02    | 0.00% | 0.0    | 0.0       |
| CBDV    | 0.00% |             | CBDV     | 0.02    | 0.00% | 0.0    | 0.0       |
| CBDVA   | 0.00% |             | CBDVA    | 0.02    | 0.00% | 0.0    | 0.0       |
| CBG     | 0.00% |             | CBG      | 0.02    | 0.00% | 0.0    | 0.0       |
| CBGA    | 0.00% |             | CBGA     | 0.02    | 0.00% | 0.0    | 0.0       |
| CBN     | 0.00% |             | CBN      | 0.02    | 0.00% | 0.0    | 0.0       |
| CBNA    | 0.00% |             | CBNA     | 0.02    | 0.00% | 0.0    | 0.0       |
| CBC     | 0.00% |             | CBC      | 0.02    | 0.00% | 0.0    | 0.0       |
| CBCA    | 0.00% |             | CBCA     | 0.02    | 0.00% | 0.0    | 0.0       |