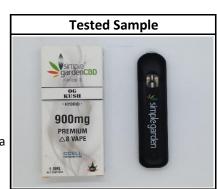

## CERTIFICATE OF ANALYSIS

**Prepared For:** Simple Garden CBD Date: 2/4/2022

**Product Description:** Semi-Solid Batch / Lot #: 12821

**Testing Protocol:** Potency

**Sample Received:** 1/28/2022

Sample Size: 1g +/-Sample Name: 900mg Disposable -

OG Kush

Material: Concentrate

**Testing Method: HPLC** 

Sample ID: 2022-01-28-021a

**Moisture Analysis:** N/A Density (g/mL): N/A

|               |              |               | Compound | LOQ (%) | (%)    | (mg/g) |
|---------------|--------------|---------------|----------|---------|--------|--------|
| Δ10-THC (R+S) | Δ9-THC 0.00% | Δ10-THC (R+S) | 0.02     | 0.00%   | 0.0    |        |
| ` '           |              |               | Δ9-ΤΗС   | 0.02    | 0.00%  | 0.0    |
| THCA          |              |               | THCA     | 0.02    | 0.00%  | 0.0    |
| Δ8-THC        | 0.0070       | 88.40%        | Δ8-ΤΗС   | 0.02    | 88.40% | 884.0  |
| THCV          | 0.00%        | 80.40/0       | THCV     | 0.02    | 0.00%  | 0.0    |
| THCVA         | 0.00%        |               | THCVA    | 0.02    | 0.00%  | 0.0    |
| CBD           | 0.00%        |               | CBD      | 0.02    | 0.00%  | 0.0    |
| CBDA          | 0.00%        |               | CBDA     | 0.02    | 0.00%  | 0.0    |
| CBDV          | 0.00%        |               | CBDV     | 0.02    | 0.00%  | 0.0    |
| CBDVA         | 0.00%        |               | CBDVA    | 0.02    | 0.00%  | 0.0    |
| CBG           | 0.00%        |               | CBG      | 0.02    | 0.00%  | 0.0    |
| CBGA          | 0.00%        |               | CBGA     | 0.02    | 0.00%  | 0.0    |
| CBN           | 0.20%        |               | CBN      | 0.02    | 0.20%  | 2.0    |
| CBNA          | 0.00%        |               | CBNA     | 0.02    | 0.00%  | 0.0    |
| CBC           | 0.00%        |               | CBC      | 0.02    | 0.00%  | 0.0    |
| CBCA          | 0.00%        |               | CBCA     | 0.02    | 0.00%  | 0.0    |