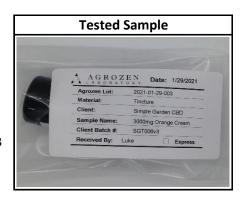

## CERTIFICATE OF ANALYSIS

**Prepared For:** Simple Garden CBD **Date:** 2/4/2021

Product Description: Liquid Material: Tincture

Batch / Lot #: SGT006v3

**Testing Protocol**: Potency **Testing Method**: HPLC

**Sample Received:** 1/29/2021 **Sample ID:** 2021-01-29-003

Sample Size:1mL +/-Moisture Analysis:N/ASample Name:3000mg Orange CreamDensity (g/mL):0.9473

| Delta 9 THC |       |        |             |         | Potency Analysis |        |         |  |  |  |  |  |  |
|-------------|-------|--------|-------------|---------|------------------|--------|---------|--|--|--|--|--|--|
| Delta 9 THC |       |        | Compound    | LOQ (%) | (%)              | (mg/g) | (mg/mL) |  |  |  |  |  |  |
|             | 0.24% |        | Delta 9 THC | 0.02    | 0.24%            | 2.4    | 2.3     |  |  |  |  |  |  |
| THCA        | 0.00% |        | THCA        | 0.02    | 0.00%            | 0.0    | 0.0     |  |  |  |  |  |  |
| Delta 8 THC | 0.00% |        | Delta 8 THC | 0.02    | 0.00%            | 0.0    | 0.0     |  |  |  |  |  |  |
| THCV        | 0.00% |        | THCV        | 0.02    | 0.00%            | 0.0    | 0.0     |  |  |  |  |  |  |
| THCVA       | 0.00% |        | THCVA       | 0.02    | 0.00%            | 0.0    | 0.0     |  |  |  |  |  |  |
| CBD         |       | 10.00% | CBD         | 0.02    | 10.00%           | 100.0  | 94.7    |  |  |  |  |  |  |
| CBDA        | 0.00% |        | CBDA        | 0.02    | 0.00%            | 0.0    | 0.0     |  |  |  |  |  |  |
| CBDV        | 0.04% |        | CBDV        | 0.02    | 0.04%            | 0.4    | 0.4     |  |  |  |  |  |  |
| CBDVA       | 0.00% |        | CBDVA       | 0.02    | 0.00%            | 0.0    | 0.0     |  |  |  |  |  |  |
| CBG         | 0.00% |        | CBG         | 0.02    | 0.00%            | 0.0    | 0.0     |  |  |  |  |  |  |
| CBGA        | 0.00% |        | CBGA        | 0.02    | 0.00%            | 0.0    | 0.0     |  |  |  |  |  |  |
| CBN         | 0.02% |        | CBN         | 0.02    | 0.02%            | 0.2    | 0.2     |  |  |  |  |  |  |
| CBNA        | 0.00% |        | CBNA        | 0.02    | 0.00%            | 0.0    | 0.0     |  |  |  |  |  |  |
| CBC         | 0.34% |        | CBC         | 0.02    | 0.34%            | 3.4    | 3.2     |  |  |  |  |  |  |
| CBCA        | 0.00% |        | CBCA        | 0.02    | 0.00%            | 0.0    | 0.0     |  |  |  |  |  |  |