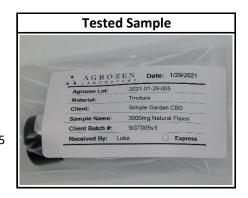

## CERTIFICATE OF ANALYSIS

Prepared For: Simple Garden CBD 2/4/2021 Date:

**Product Description:** Liquid Material: **Tincture** 

SGT005v3 Batch / Lot #:

**Testing Protocol:** Potency **Testing Method: HPLC** 

2021-01-29-005 Sample Received: 1/29/2021 Sample ID:

1mL +/-Sample Size: **Moisture Analysis:** N/A 3000mg Natural Flavor Density (g/mL): Sample Name: 0.9437

| Potency Analysis |       |        |             |         |        |        |         |  |  |
|------------------|-------|--------|-------------|---------|--------|--------|---------|--|--|
|                  |       |        | Compound    | LOQ (%) | (%)    | (mg/g) | (mg/mL) |  |  |
| Delta 9 THC      | 0.28% |        | Delta 9 THC | 0.02    | 0.28%  | 2.8    | 2.6     |  |  |
| THCA             | 0.00% |        | THCA        | 0.02    | 0.00%  | 0.0    | 0.0     |  |  |
| Delta 8 THC      | 0.00% |        | Delta 8 THC | 0.02    | 0.00%  | 0.0    | 0.0     |  |  |
| THCV             | 0.00% |        | THCV        | 0.02    | 0.00%  | 0.0    | 0.0     |  |  |
| THCVA            | 0.00% |        | THCVA       | 0.02    | 0.00%  | 0.0    | 0.0     |  |  |
| CBD              |       | 10.47% | CBD         | 0.02    | 10.47% | 104.7  | 98.8    |  |  |
| CBDA             | 0.00% |        | CBDA        | 0.02    | 0.00%  | 0.0    | 0.0     |  |  |
| CBDV             | 0.04% |        | CBDV        | 0.02    | 0.04%  | 0.4    | 0.4     |  |  |
| CBDVA            | 0.00% |        | CBDVA       | 0.02    | 0.00%  | 0.0    | 0.0     |  |  |
| CBG              | 0.00% |        | CBG         | 0.02    | 0.00%  | 0.0    | 0.0     |  |  |
| CBGA             | 0.00% |        | CBGA        | 0.02    | 0.00%  | 0.0    | 0.0     |  |  |
| CBN              | 0.02% |        | CBN         | 0.02    | 0.02%  | 0.2    | 0.2     |  |  |
| CBNA             | 0.00% |        | CBNA        | 0.02    | 0.00%  | 0.0    | 0.0     |  |  |
| CBC              | 0.37% |        | CBC         | 0.02    | 0.37%  | 3.7    | 3.5     |  |  |
| CBCA             | 0.00% |        | CBCA        | 0.02    | 0.00%  | 0.0    | 0.0     |  |  |
|                  |       |        |             |         |        |        |         |  |  |