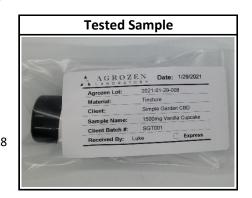

## CERTIFICATE OF ANALYSIS

Prepared For: Simple Garden CBD 2/4/2021 Date:

**Product Description:** Liquid Material: **Tincture** 

SGT001 Batch / Lot #:

**Testing Protocol:** Potency **Testing Method: HPLC** 

Sample ID: 2021-01-29-008 Sample Received: 1/29/2021

1mL +/-Sample Size: **Moisture Analysis:** N/A 1500mg Vanilla Cupcake Density (g/mL): Sample Name: 0.9468

| Potency Analysis |              |       |             |         |       |        |         |  |
|------------------|--------------|-------|-------------|---------|-------|--------|---------|--|
|                  |              |       | Compound    | LOQ (%) | (%)   | (mg/g) | (mg/mL) |  |
| Delta 9 THC      | <b>0.23%</b> |       | Delta 9 THC | 0.02    | 0.23% | 2.3    | 2.2     |  |
| THCA             | 0.00%        |       | THCA        | 0.02    | 0.00% | 0.0    | 0.0     |  |
| Delta 8 THC      | 0.00%        |       | Delta 8 THC | 0.02    | 0.00% | 0.0    | 0.0     |  |
| THCV             | 0.00%        |       | THCV        | 0.02    | 0.00% | 0.0    | 0.0     |  |
| THCVA            | 0.00%        |       | THCVA       | 0.02    | 0.00% | 0.0    | 0.0     |  |
| CBD              |              | 5.39% | CBD         | 0.02    | 5.39% | 53.9   | 51.0    |  |
| CBDA             | 0.00%        |       | CBDA        | 0.02    | 0.00% | 0.0    | 0.0     |  |
| CBDV             | 0.02%        |       | CBDV        | 0.02    | 0.02% | 0.2    | 0.2     |  |
| CBDVA            | 0.00%        |       | CBDVA       | 0.02    | 0.00% | 0.0    | 0.0     |  |
| CBG              | 0.00%        |       | CBG         | 0.02    | 0.00% | 0.0    | 0.0     |  |
| CBGA             | 0.00%        |       | CBGA        | 0.02    | 0.00% | 0.0    | 0.0     |  |
| CBN              | 0.00%        |       | CBN         | 0.02    | 0.00% | 0.0    | 0.0     |  |
| CBNA             | 0.00%        |       | CBNA        | 0.02    | 0.00% | 0.0    | 0.0     |  |
| CBC              | 0.05%        |       | CBC         | 0.02    | 0.05% | 0.5    | 0.5     |  |
| CBCA             | 0.00%        |       | CBCA        | 0.02    | 0.00% | 0.0    | 0.0     |  |
|                  |              |       |             |         |       |        |         |  |